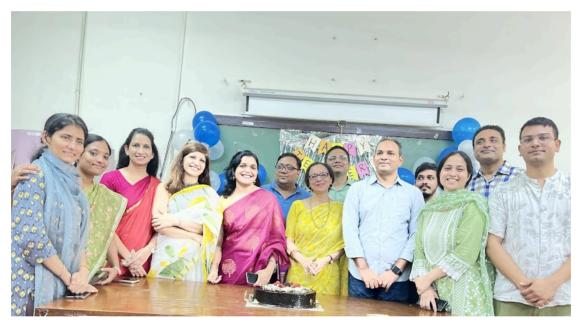

Following this, the audience was treated to a soulful welcome song by Pooja, whose melodious voice created a warm and uplifting atmosphere. The cultural segment continued with mesmerizing singing performances by Suhani, Kritika, and Gauri. Their melodious renditions left the audience spellbound and added a celebratory spirit to the event. Additionally, Rishika and Nikita performed a stunning classical dance, which highlighted the richness of tradition and grace, earning rounds of applause from everyone present. This was then followed by a cake cutting ceremony leaving an instilled taste of sweetness in both the palate and the memories.

Cake cutting ceremony

The students of the Botany Department also prepared special gestures to express their gratitude. Thoughtful gifts were presented to the teachers as tokens of appreciation. Alongside this, heartfelt handwritten letters were distributed, which captured the love and respect the students hold for their mentors. These personalized messages brought smiles and, in some cases, tears of joy to the faces of the teachers.