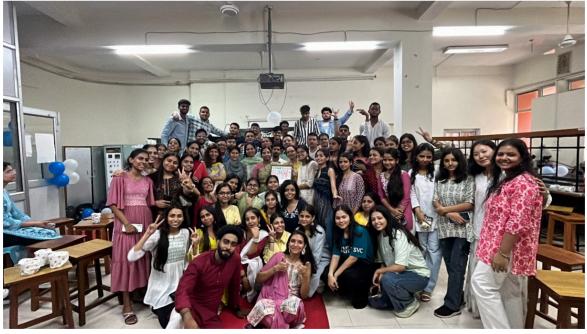

The program concluded with refreshments served to all 67 attendees, ensuring everyone left with a happy heart and cherished memories and a group photograph. The collaborative efforts of the Botany Department students were evident in the seamless organization and the warm atmosphere they created. It was a perfect reflection of respect, love, and admiration, making it a day to remember for everyone involved.

**Group Photo Session** 