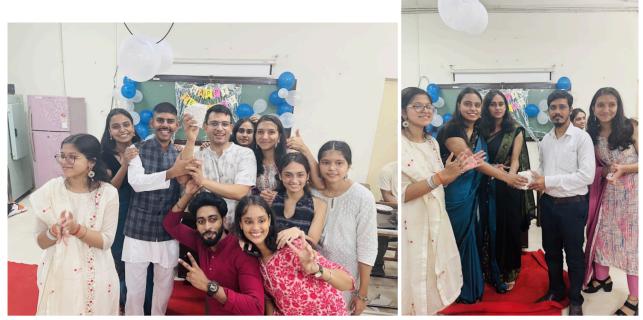

Presenting faculties with gifts and letters

To add an element of fun and engagement, several activities were organized. A lively game of dumb charades had everyone laughing and participating enthusiastically. The highlight of the celebration was the DJ session that followed, where both teachers and students danced together, breaking all formal barriers and celebrating the joyous occasion.